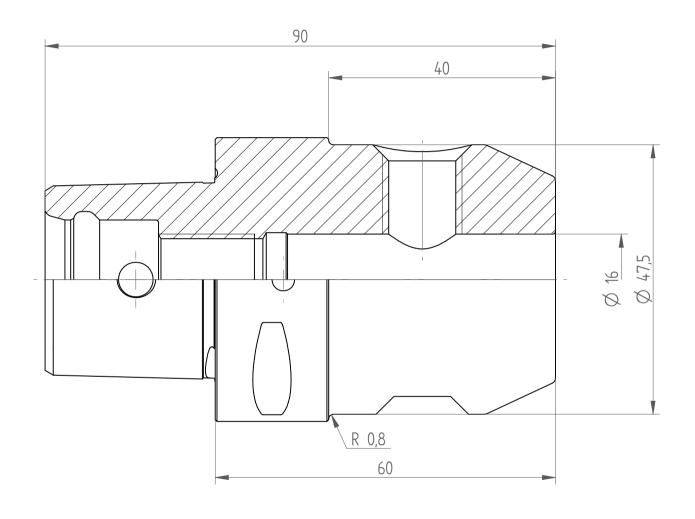

REGO-FIX AG Obermattweg 60 4456 Tenniken / Switzerland

Phone +41 61 976 14 66 Fax +41 61 976 14 14 www.rego-fix.com This is a non-controlled copy. All information given herein is subject to change without notice  ${\sf N}$ 

The information given herein has been carefully checked and is believed to be correct. REGO-FIX, however, assumes no responsibility or liability for any errors, inaccuracies or omissions that may appear in this drawing

This document is subject to copyright laws. No part of this document may be reproduced or transmitted in any form or any means, electronic or mechanic, for any purpose, without the express written permission of REGO-FIX

Type: C5\_WD16x060
Part No.: 280531630

Date: 10.06.2014

Scale : 1.5:1